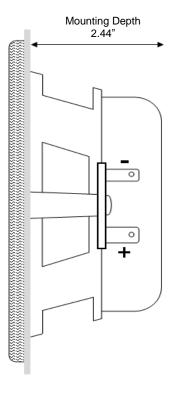

## MA8506 Round Speaker Installation Guide

Cutout and use as template for drilling 6.95" **Overall Diameter** 5.51" **Cutout Diameter** Scale= 1.1 Reproduction may change accuracy

making sure there is clearance for the installed depth. Use a hole saw or other suitable device to make a cutout.

Place the speaker in the cutout and mark and drill holes for the mounting screws (supplied). If the panel is too thin or soft for screws use the stainless screw clips in the hardware kit.

Attach speaker wires supplied, solid color wire to positive (red dot or with + sign or larger tab as shown on the diagram).